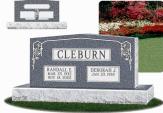

The name and the monument for individuals.

Traditional Manute anthrapically ramaticits and tave idealidonals dividuals r spiageossigled iplace.

Hads Gamporiching and forming interruber of the table are an entropy to table are an e