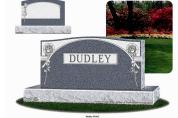

The name and the monument for individuals.

Traditional Manute anthrapically ramaticits and tave idealidonals dividuals r spiageossigled iplace.

Hads Gamporiching and forming interruber of the table are an entropy to table are an e